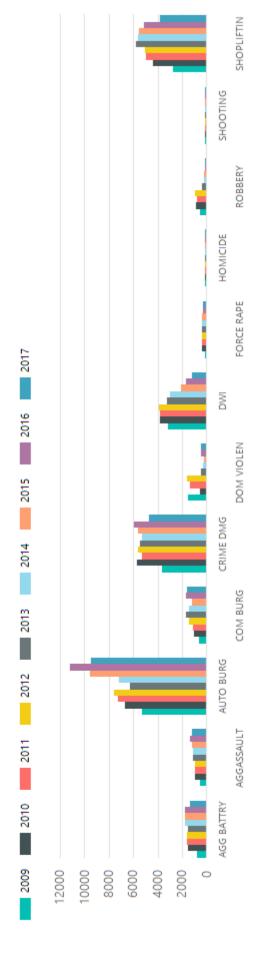

These numbers are for reference only and do not substitute for UCR data

MAJOR CRIME TYPES YEARLY, 2009 - YTD