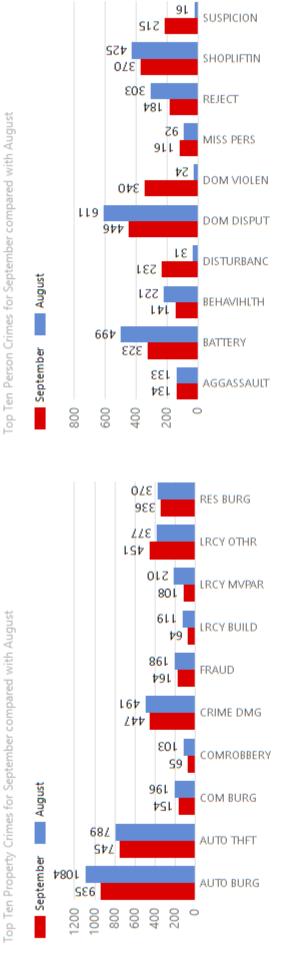

# APD ARS Monthly Graphs September compared to August

\*\*NOTE: The data represents incident reports that have been approved by Supervisors and are not final reports. These numbers are subject to change.